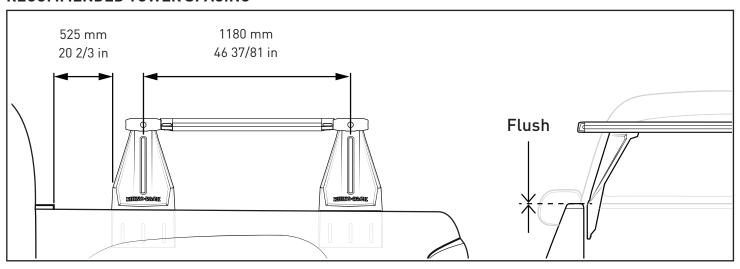

#### RECOMMENDED TOWER SPACING

After positioning Towers, return to NS bar Instructions.