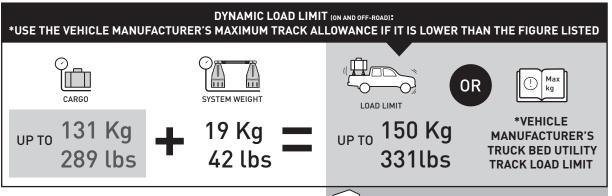

TOTAL **STATIC** LOAD LIMIT: UP TO 375kg / 827lbs

ONLY COMPATIBLE WITH RECONN-DECK BARS